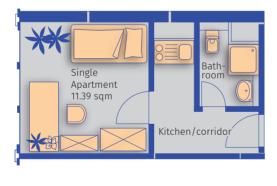

mpus or can be very easily reached by tram (inexpensive travel with our semester ticket)
- All-inclusive rents all utilities are included (water, heating, electricity, minor repairs etc.). There are no additional charges!
- Furnished rooms: bed, table, chair, drawer, shelf
- A limited number of unfurnished rooms are available in student hall of residence Mainzer Straße
- Internet (300 GB / month)
- Approx. 30 TV channels
- Fitness rooms, party rooms, kitchens and other common rooms – Some halls even have a student club!
- Laundry rooms (washing / drying for a small fee) and bicycle storage rooms
- Our student halls of residence have been energetically renovated. In addition, we also only use electricity from renewable resources
- ➣ The deposit amounts to 300 EUR

## Floor Plan Examples





# Our Student Halls of Residence

| Student Hall of Residence            | District       | Number of |
|--------------------------------------|----------------|-----------|
|                                      |                |           |
| Str. des 18. Oktober 23-33           | Zentrum-Südost |           |
| Tarostr. 12-18                       | Zentrum-Südost |           |
| Str. des 18. Oktober 17              | Zentrum-Südost |           |
| Philipp-Rosenthal-Str. 29-33         | Zentrum-Südost |           |
| Nürnberger Str. 42-48, Brüderstr. 26 | Zentrum-Südost |           |
| Arno-Nitzsche-Str. 40-44             | Marienbrunn    |           |
| Johannes-RBecher-Str. 3-11           | Lößnig         |           |
| Titaniaweg 7                         | Grünau-Nord    |