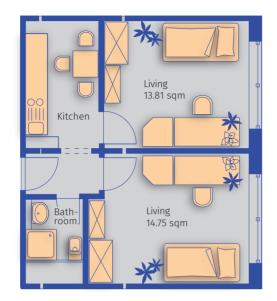

campus or can be very easily reached by tram (inexpensive travel with our semester ticket)
- All-inclusive rents all utilities are included (water, heating, electricity, minor repairs etc.). There are no additional charges!
- Furnished rooms: bed, table, chair, drawer, shelf
- A limited number of unfurnished rooms are available in student hall of residence Mainzer Straße
- Internet (300 GB / month)
- Approx. 30 TV channels
- Fitness rooms, party rooms, kitchens and other common rooms – Some halls even have a student club!
- Laundry rooms (washing / drying for a small fee) and bicycle storage rooms
- Our student halls of residence have been energetically renovated. In addition, we also only use electricity from renewable resources
- ➣ The deposit amounts to 300 EUR

## Floor Plan Examples





# Our Student Halls of Residence

| Student Hall of Residence            | District       | Number of |
|--------------------------------------|----------------|-----------|
|                                      |                |           |
| Str. des 18. Oktober 23-33           | Zentrum-Südost |           |
| Tarostr. 12-18                       | Zentrum-Südost |           |
| Str. des 18. Oktober 17              | Zentrum-Südost |           |
| Philipp-Rosenthal-Str. 29-33         | Zentrum-Südost |           |
| Nürnberger Str. 42-48, Brüderstr. 26 | Zentrum-Südost |           |
| Arno-Nitzsche-Str. 40-44             | Marienbrunn    |           |
| Johannes-RBecher-Str. 3-11           | Lößnig         |           |
| Titaniaweg 7                         | Grünau-Nord    |