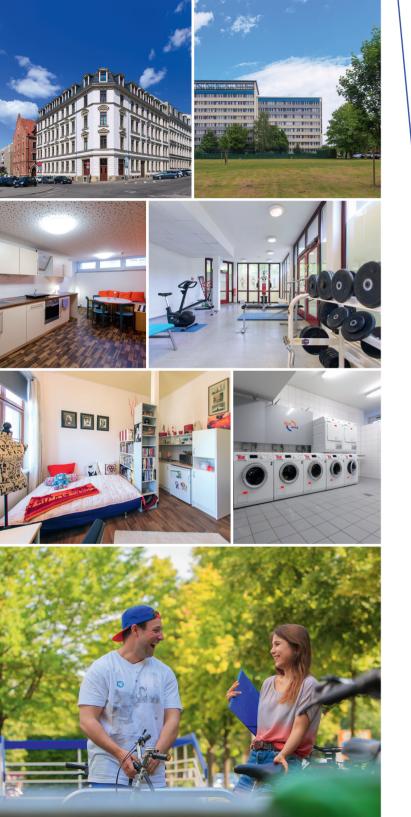

### Facts

- Studentenwerk Leipzig runs 43 student halls of residence in 15 housing complexes with more than 5,200 rooms in shared flats or single apartments.
- For impaired students or students with child, special accommodation is available.
- More than 40 students, of whom most live in student halls of residence themselves. act as spokespersons or tutors for international students. In doing so, tenants can actively participate in their halls social environment and problems that arise can be solved quickly.

## We offer

- Apartments and single rooms in shared flats with two to six students
- All student halls of residence are situated close to campus or can be very easily reached by tram (inexpensive travel with our semester ticket)
- All-inclusive rents all utilities are included (water, heating, electricity, minor repairs etc.). There are no additional charges!
- Furnished rooms: bed, table, chair, drawer, shelf
- A limited number of unfurnished rooms are available in student hall of residence Mainzer Straße
- Internet (300 GB / month)
- Approx. 30 TV channels
- Fitness rooms, party rooms, kitchens and other common rooms – Some halls even have a student club!
- Laundry rooms (washing / drying for a small fee) and bicycle storage rooms
- Our student halls of residence have been energetically renovated. In addition, we also only use electricity from renewable resources
- ➣ The deposit amounts to 300 EUR